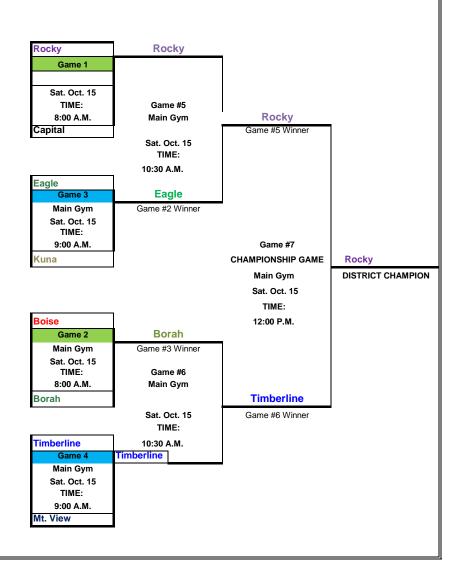

## 2016 5A District III Soph Volleyball Tournament

| 5A SIC LEAGUE RECORDS |    |    |  |  |
|-----------------------|----|----|--|--|
| Rocky                 | 11 | 0  |  |  |
| Boise                 | 10 | 1  |  |  |
| Timberline            | 9  | 2  |  |  |
| Eagle                 | 7  | 4  |  |  |
| Kuna                  | 7  | 4  |  |  |
| Mt. View              | 6  | 5  |  |  |
| Borah                 | 5  | 6  |  |  |
| Capital               | 4  | 7  |  |  |
| Columbia              | 3  | 8  |  |  |
| Meridian              | 3  | 8  |  |  |
| Centennial            | 1  | 10 |  |  |
| Nampa                 | 1  | 10 |  |  |

| GAME# | LOCATION |          | DATE/TIME     |
|-------|----------|----------|---------------|
| 1     | Main Gym | Court #1 | Sat. Oct 15th |
| 2     | Main Gym | Court #2 | Sat. Oct 15th |
| 3     | Main Gym | Court #1 | Sat. Oct 15th |
| 4     | Main Gym | Court #2 | Sat. Oct 15th |
| 5     | Main Gym | Court #1 | Sat. Oct 15th |
| 6     | Main Gym | Court #2 | Sat. Oct 15th |
| 7     | Main Gym | Court #1 | Sat. Oct 15th |

<sup>\*</sup> All times are approximate